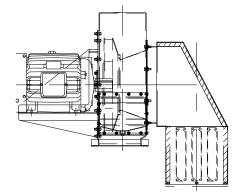

## **OPTIONS**

- Non-sparking and explosion-proof construction
- Inlet weather hood and safety guard
- Inlet Noise Silencer
- Inlet Vertical Storm Louver

Assembly with inlet hood and silencer

Eldridge Vertical Storm Louver