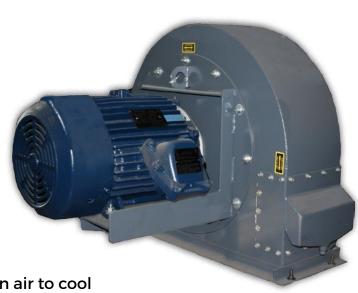

# WAVE PLATE BLOWER

US PATENTS 8,470,064 AND 8,801,823

The Eldridge Wave Plate Blower delivers clean air to cool your drilling motor without sacrificing airflow and pressure.

#### HOW IT WORKS

An internal wave plate diverts contaminants and water into a trap bolted into the side of the blower housing. This allows water and contaminants to drain out away from the blower resulting in only clean air passing into the drilling motor.

# FEATURES

- Airflow to the motor is not compromised and pressure is not reduced
- · Various sizes and horsepowers based on cooling requirements
- Designed to match the specific bolt pattern on motor